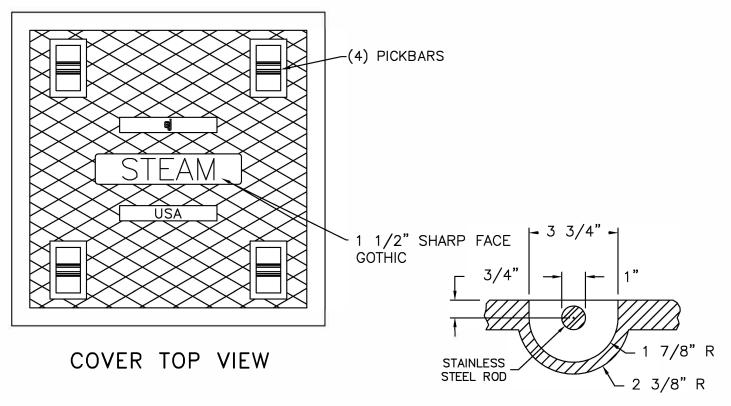

## V6726 Cover

PICKBAR DETAIL

#### **Design Features**

-Materials

Gray Iron (CL35B)

-Design Load

Heavy Duty

-Open Area

n/a

-Coating

#### Certification

- ASTM A48

7.7

-Country of Origin: USA

Supplied By:

TRENCHORAIN
877-903-7246
www.trenchdrainsupply.com