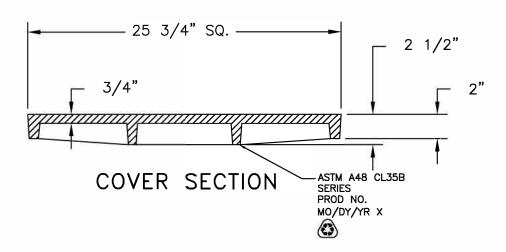

#### **Design Features**

-Materials

Gray Iron (CL35B)

-Design Load

Heavy Duty

-Open Area

n/a

-Coating

#### Certification

- ASTM A48

7.7

-Country of Origin: USA

Supplied By:

TRENCHORAIN
877-903-7246
www.trenchdrainsupply.com